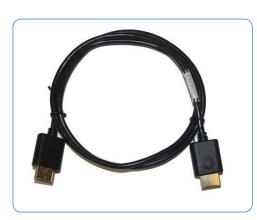

## Slim-Line HDMI Cables

Slim-Line HDMI Cable with Ethernet, 34AWG Mini Flexible Construction

## **Specifications**

- Non-Plenum
- 18", 3' & 6' Cables Support up to: 2160p@30Hz (4K 10G)
- 10' Cables Support up to: 1080p@60Hz (12bit)
- Male to Male Configuration
- Small OD Provides Extreme Flexibility
- Durable, Molded Connectors
- Gold Plated Connectors with Covid T-Grip